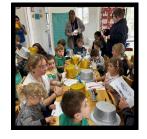

### **Crookwell Early Learning Centre Visit**

Year 9 and 10 Visual Art students visited Crookwell Early Learning Centre on the 18th of March to share their artistic talents with the preschool students. Students worked in assisting in the STEM pedagogy of design and construction of beautiful Easter Hats and other fun Easter crafts. CHS students thoroughly enjoyed themselves in building the bunny eared Easter hats and making new little friends. All students finished with a morning tea of chocolate easter eggs!

#### Heather Linford | Visual Arts Teacher Anna Kemp | STEM Teacher