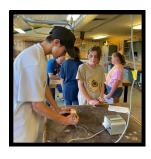

## **Open Night**

Crookwell High School held our annual Open Night on the 5th of March. Thank you to all of the community members who came along and participated in the many different activities on offer. We hope you had as much fun as we did! Throughout the evening we were busy conducting experiments in the Science Lab, flipping crepes in French, creating firework art, making a bracelet in Math, enjoying a steak sandwich courtesy of the Agriculture students, playing with robots in STEM, making a doorstop in Woodwork, enjoying jam and scones in Food Tech, exploring the Library and playing sport in the Quad. Congratulations to Jayden for winning the passport prize and for Bailey winning the maths competition. Thanks to all the current students who helped out on the night and to all the staff for demonstrating what a wonderful place this is!