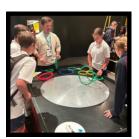

## **Questacon Experience**

Students in Year 12 Investigating Science and Year 8 STEM classes visited Questacon last week to consolidate their scientific learning. Questacon is an amazing hands-on science museum where students get to further explore concepts in a range of active experiences. Students experienced earthquakes up to a 5 on the Richter Scale, saw how lightening and tornadoes were formed, close up images of the moon, how AI is incorporated into their lives, participated in a show about evolution and used their STEM skills to solve a variety of problems.